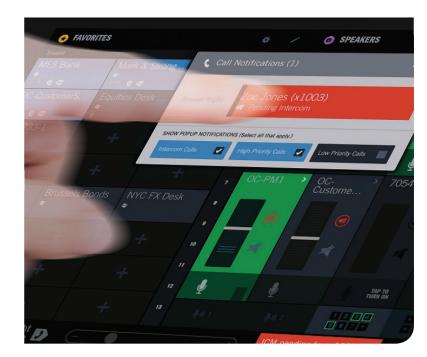

Accelerated access to speakers, favorites, call history, directories or any other user features makes **information acquisition and retrieval** easy.

Go ahead – **touch, tap, swipe, drag and drop** – you're ready to do exactly what you want.

Users can also **create numerous** personal "snapshots" to help accelerate frequent activities and change between views.

Incredible search capabilities in IQ/MAX Touch allows users to easily search directories or review calls by select criteria or look for missed calls and return them faster.

An Activity Monitor and Notification view helps users see all line activity of importance across the trading floor.

A truly global, multi-lingual interface for multinational teams. Select and easily change the language displayed to further customize communication with clients and increase productivity.