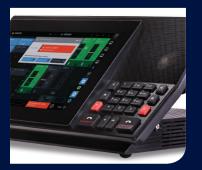

# Intuitive

As simple as a smart phone... just touch, and you're there.

You already know how to use IQ/MAX Touch.

### Powered by IPC's Unigy® platform,

Touch's rich and intuitive interface means little or no training for traders and other users. They are up and running – able to increase efficiencies by making high frequency and repetitive tasks simpler and faster.

Accelerated access to speakers, favorites, call history, directories or any other user features makes **information acquisition and retrieval** easy.

Go ahead – **touch, tap, swipe, drag and drop** – you're ready to do exactly what you want.

### You're in control.

Configure displays, group directories, tailor speaker layouts, color-code contacts, customize to the way you work to optimize the results you deliver.

IQ/MAX Touch has both a hard and **soft keyboard** to accommodate a user's preference.