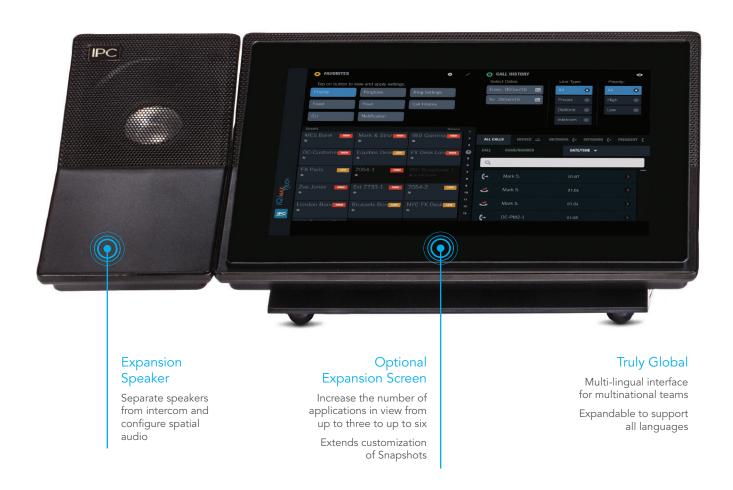

### Spatial Audio

Configure speakers on the left, right or virtual center speaker adds audio direction — an important indicator to a conversation

### Device Integration

Integrated Bluetooth for connected devices (e.g., keyboard, mouse, video camera)

Across your firm. Around your global enterprise. A single, software-based, Unigy-powered device with advantages for everyone.

An Activity Monitor and Notification view helps users see all line activity of importance across the trading floor.

A truly global, multi-lingual interface for multinational teams. Select and easily change the language displayed to further customize communication with clients and increase productivity.

Chinese (simplified) Italian Danish Japanese Dutch Korean English Portuguese French Spanish

German

IQ/MAX Touch has so many features for saving steps and shortening any user's workflow - leaving time to do more.