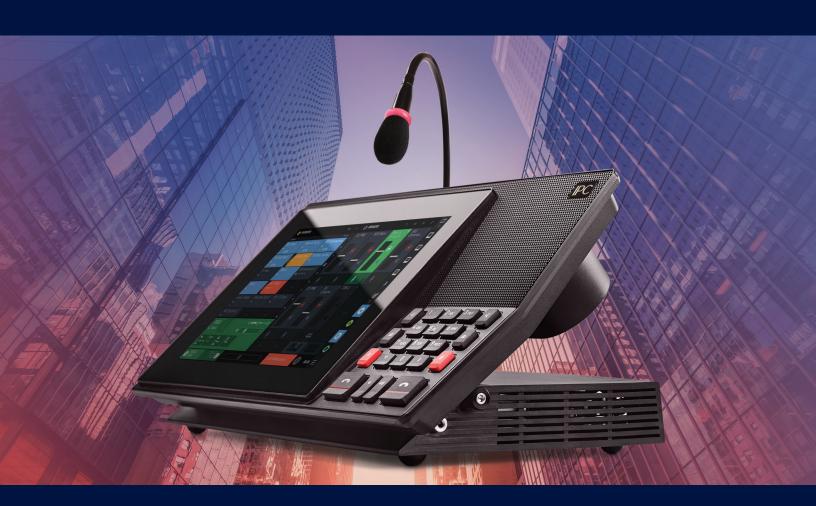

# IQ/MAX® Touch

# Intuitive

As simple as a smart phone... just touch, and you're there.

You already know how to use IQ/MAX Touch.

### Powered by IPC's Unigy® platform,

Touch's rich and intuitive interface means little or no training for traders and other users. They are up and running – able to increase efficiencies by making high frequency and repetitive tasks simpler and faster.

Accelerated access to speakers, favorites, call history, directories or any other user features makes **information acquisition and retrieval** easy.

Go ahead – **touch, tap, swipe, drag and drop** – you're ready to do exactly what you want.

Tap or swipe to answer call on right or left handset

It's all in the most intuitive communications device ever. It's here today.