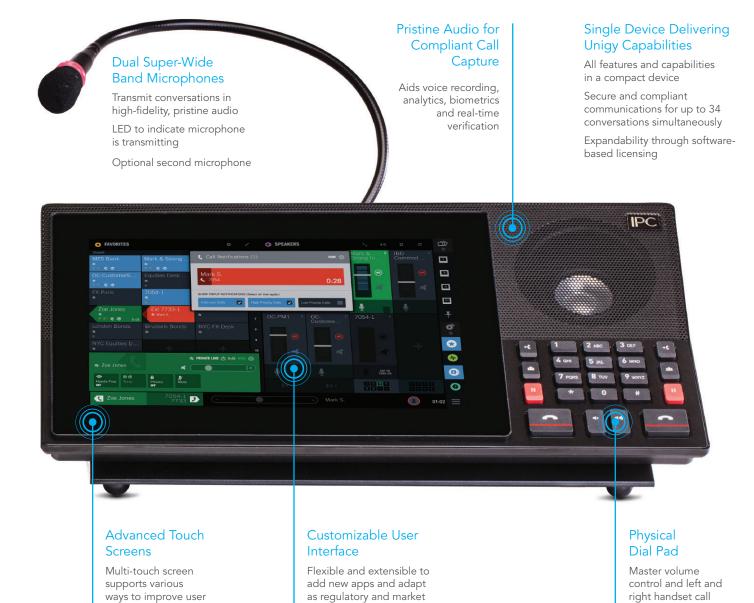

# Additionally, IQ/MAX Touch delivers:

Super-high fidelity audio enabling voice analytics; including discrete channels for pristine audio for compliant call capture, retrieval and analytics for regulator requests

### You're in control.

Configure displays, group directories, tailor speaker layouts, color-code contacts, customize to the way you work to optimize the results you deliver.

IQ/MAX Touch has both a hard and **soft keyboard** to accommodate a user's preference.

An IQ/MAX Touch user can manage up to 34 simultaneous **conversations** – two on the handsets and 32 on speakers. Cutting through the chatter to isolate a conversation of interest is simple with Solo Mode - highlight a single speaker's audio; automatically reducing the volume of all others.

Tap or swipe to answer call on right or left handset

It's all in the most intuitive communications device ever. It's here today.