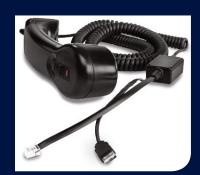

Tap or swipe to answer call on right or left handset

It's all in the most intuitive communications device ever. It's here today.

An IQ/MAX Touch user can manage up to 34 simultaneous **conversations** – two on the handsets and 32 on speakers. Cutting through the chatter to isolate a conversation of interest is simple with Solo Mode - highlight a single speaker's audio; automatically reducing the volume of all others.