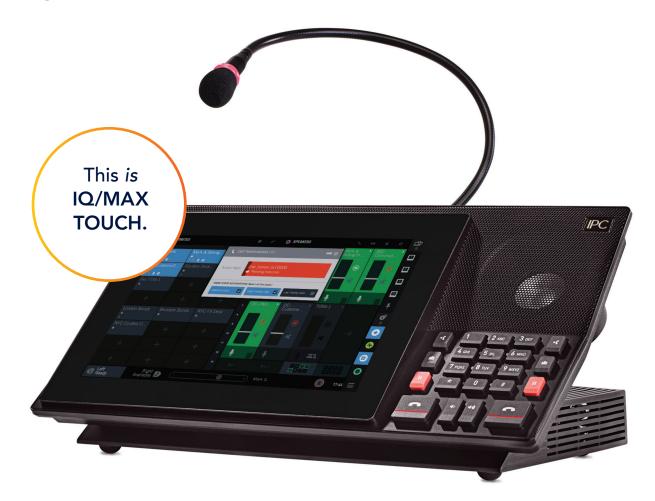

# IQ/MAX® Touch

# Intuitive

As simple as a smart phone... just touch, and you're there.

You already know how to use IQ/MAX Touch.

### Powered by IPC's Unigy® platform,

Touch's rich and intuitive interface means little or no training for traders and other users. They are up and running – able to increase efficiencies by making high frequency and repetitive tasks simpler and faster.

Accelerated access to speakers, favorites, call history, directories or any other user features makes **information acquisition and retrieval** easy.

Go ahead – **touch, tap, swipe, drag and drop** – you're ready to do exactly what you want.

Tap or swipe to answer call on right or left handset

It's all in the most intuitive communications device ever. It's here today.