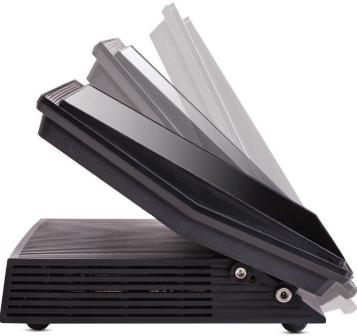

Adjustable Viewing Angles

Three positions:

30, 45, and 60 degrees to easily fit under monitors