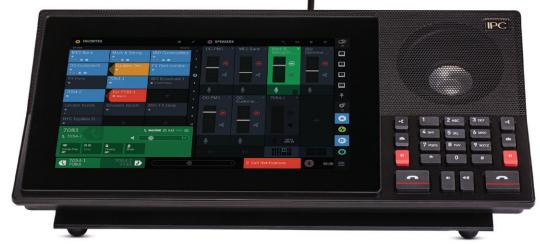

# Intuitive

As simple as a smart phone... just touch, and you're there.

You already know how to use IQ/MAX Touch.

### Powered by IPC's Unigy® platform,

Touch's rich and intuitive interface means little or no training for traders and other users. They are up and running – able to increase efficiencies by making high frequency and repetitive tasks simpler and faster.

Accelerated access to speakers, favorites, call history, directories or any other user features makes **information acquisition and retrieval** easy.

Go ahead – **touch, tap, swipe, drag and drop** – you're ready to do exactly what you want.

### You're in control.

Configure displays, group directories, tailor speaker layouts, color-code contacts, customize to the way you work to optimize the results you deliver.

IQ/MAX Touch has both a hard and **soft keyboard** to accommodate a user's preference.

An IQ/MAX Touch user can manage up to 34 simultaneous **conversations** – two on the handsets and 32 on speakers. Cutting through the chatter to isolate a conversation of interest is simple with Solo Mode - highlight a single speaker's audio; automatically reducing the volume of all others.

Users can also **create numerous** personal "snapshots" to help accelerate frequent activities and change between views.

Incredible search capabilities in IQ/MAX Touch allows users to easily search directories or review calls by select criteria or look for missed calls and return them faster.